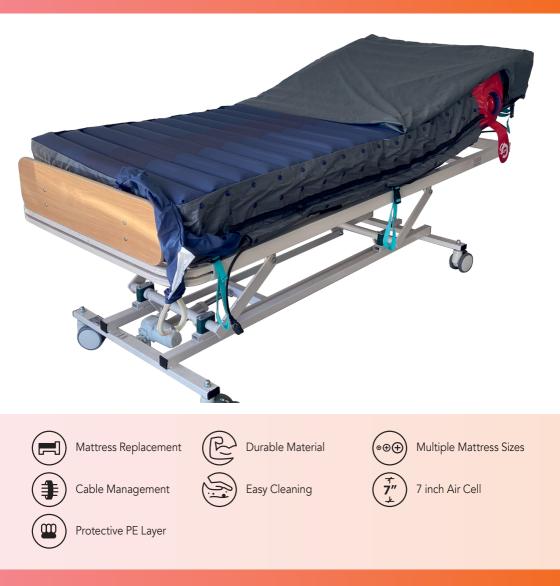

## LUX Low Profile - Alternating Mattress Replacement

The Carilex Mattress Replacements are designed to facilitate blood circulation and provide maximum tissue pressure redistribution and relief for treating and preventing pressure injuries.

They form the ideal therapy system when used with a compatible pump providing low noise levels and the comfortable modular cell design for superior sleeping quality.

| GENERAL FEATURES                                                                                                                                    |                                                                                                                                                                                                  |
|-----------------------------------------------------------------------------------------------------------------------------------------------------|--------------------------------------------------------------------------------------------------------------------------------------------------------------------------------------------------|
| Patient Envelopment                                                                                                                                 | Low profile, <b>alternating air mattress replacement</b> - envelops<br>and off loads patient body mass by expanding the therapy contact<br>area and depth                                        |
| Quick Connect Coupling                                                                                                                              | Easy connection between power unit and mattress                                                                                                                                                  |
| Cable Management                                                                                                                                    | Positioned side for no fuss cable and cord management                                                                                                                                            |
| CPR                                                                                                                                                 | CPR Dial deflates the entire mattress within seconds                                                                                                                                             |
| Washable Cover                                                                                                                                      | 2 way stretch                                                                                                                                                                                    |
| OPTIONAL EXTRAS                                                                                                                                     |                                                                                                                                                                                                  |
| Zip on Foam Base                                                                                                                                    | Extra 2" foam protection for patient support                                                                                                                                                     |
| Four Direction Stretch Coverlet                                                                                                                     | High quality DARTEX washable four-way stretch,<br>shear force reduction, excellent moisture permeability                                                                                         |
| TECHNICAL DETAILS                                                                                                                                   |                                                                                                                                                                                                  |
|                                                                                                                                                     |                                                                                                                                                                                                  |
| Risk/Category                                                                                                                                       | Very High                                                                                                                                                                                        |
| Risk/Category<br>Waterlow Score                                                                                                                     | Very High<br>20+                                                                                                                                                                                 |
| 5,                                                                                                                                                  |                                                                                                                                                                                                  |
| Waterlow Score                                                                                                                                      | 20+                                                                                                                                                                                              |
| Waterlow Score<br>Pressure Sore Grading                                                                                                             | 20+<br>4                                                                                                                                                                                         |
| Waterlow Score<br>Pressure Sore Grading<br>Safe Working Load                                                                                        | 20+<br>4<br>Up to 180kg                                                                                                                                                                          |
| Waterlow Score<br>Pressure Sore Grading<br>Safe Working Load<br>Air Cell Configuration                                                              | 20+<br>4<br>Up to 180kg<br>20 x 7" square cells                                                                                                                                                  |
| Waterlow Score<br>Pressure Sore Grading<br>Safe Working Load<br>Air Cell Configuration<br>Cycle Times                                               | 20+<br>4<br>Up to 180kg<br>20 x 7" square cells<br>10 minutes, 2:1                                                                                                                               |
| Waterlow Score<br>Pressure Sore Grading<br>Safe Working Load<br>Air Cell Configuration<br>Cycle Times<br>Available Size/Dimensions                  | 20+<br>4<br>Up to 180kg<br>20 x 7" square cells<br>10 minutes, 2:1<br>Single 90cm x 200cm x 18cm King Single 107cm x 200cm x 18cm                                                                |
| Waterlow ScorePressure Sore GradingSafe Working LoadAir Cell ConfigurationCycle TimesAvailable Size/DimensionsSecuring Mattress to Bed              | 20+<br>4<br>Up to 180kg<br>20 x 7" square cells<br>10 minutes, 2:1<br>Single 90cm x 200cm x 18cm King Single 107cm x 200cm x 18cm<br>Buckle straps                                               |
| Waterlow ScorePressure Sore GradingSafe Working LoadAir Cell ConfigurationCycle TimesAvailable Size/DimensionsSecuring Mattress to BedTravel/Weight | 20+<br>4<br>Up to 180kg<br>20 x 7" square cells<br>10 minutes, 2:1<br>Single 90cm x 200cm x 18cm King Single 107cm x 200cm x 18cm<br>Buckle straps<br>Mattress rolls up into a bag, weighing 7kg |